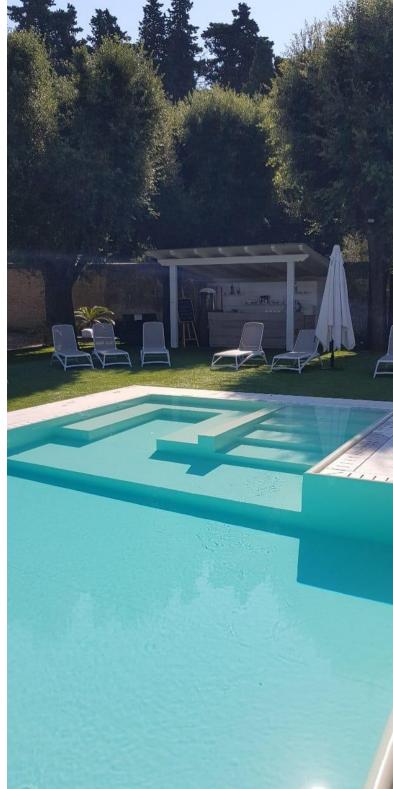

on the panoramic terrace of the Accademia.
- Suitable for meetings, tastings and buffet meals.



# **ROOF GARDEN**

- On the top floor of the Accademia building
- 650 seats for dinners
- 1500 sqm terrace offers a breathtaking view
- Illuminated in every point
- Can be closed and heated
- Offering the availability of brunch, light lunches, lunc as well as tastings and meetings.
- All kinds of set up available
- Very flexible space













Park Hotel Villa Grazioli 's internal restaurant can accomodate 200 persons in 4 connecting rooms.









# HANGING GARDEN

In summer the Grazioli Art
Bistrot moves to the hanging
garden, open from June to
September for lunches,
dinners, parties and
ceremonies..







# OUTDOOR POOL

Open from June to September.

Available for private parties.





## **EXPERIENCES**





# GUIDED

Visit of Villa Cavalletti, retracing the history of the villa, walking in the Monumental Park, in the secular olive grove and in the historic vineyard, continuing in the seventeenthcentury Villino Rosso and in the history that preserves the entire complex of Villa Cavalletti.





## ENOTOURISM

Immersed in the Monumental Park of Villa Cavalletti, in the history of the Castelli Romani and its territory, you will begin the food and wine itinerary, a cultural and gastronomic experience aimed at getting closer to the traditions of the country.

The route begins with a walk in the park of Villa Cavalletti, with a story of its history and that of the territory that houses it, continuing through the centuries-old olive grove and the historic vineyard, both of