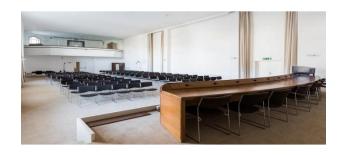

## SALA SAN GIORGIO

- 300 seats theatre style
- 250 seats schooldesks
- Natural + artificial light
- Heating/conditioning
- Wi fi connection
- Video and audio projection, microphones and stage speakers
- It offers the possibility to set up coffee breaks and buffets.

## SALA LUCI E RIFLESSI

- **500** seats theatre style
- 300 seats school desks
- 30 seats school desks.
- Natural + artificial light
- Heating/conditioning
  - Wi fi connection
- It offers the possibility to set up coffee breaks and buffets.

## Main Meeting Room: 500

- 500 seats in the auditorium
- Possibility of refreshments and Coffee Breaks
- Natural light with characteristic colored reflections given by the windows