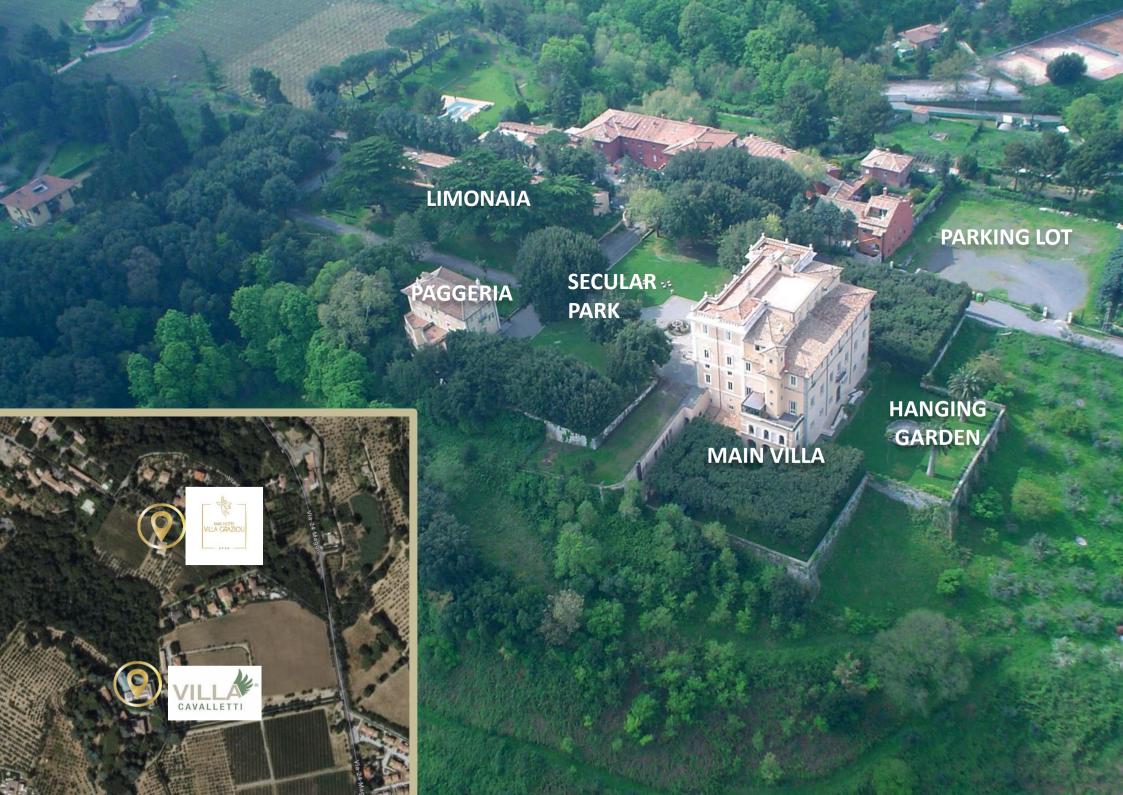

# Park Hotel Villa Grazioli offers 62 rooms:

- n. 13 in the main Villa, 2 of which are suites
   RENOVATED IN 2022
- n. 24 in the Limonaia annex *RECENTLY RENOVATED*
- n. 25 in the Paggeria annex *RENOVATED IN 2023*

# Villa Cavalletti offers:

- 25 Rooms «Landscapes of Grand Tour»: Armonia, Eleganza e Classica
- 16 Apartments
- 2 Cottages