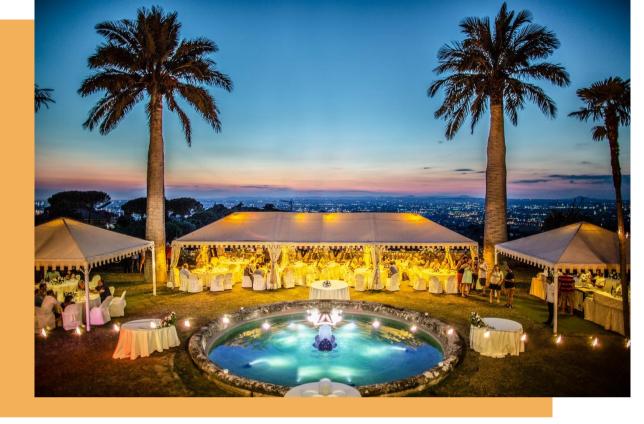

# **ROOF GARDEN**

- On the top floor of the Accademia building
- 650 seats for dinners
- 1500 sqm terrace offers a breathtaking view
- Illuminated in every point
- Can be closed and heated
- Offering the availability of brunch, light lunches, lunc as well as tastings and meetings.
- All kinds of set up available
- Very flexible space

# OUTDOOR POOL

Open from June to September.

Available for private parties.