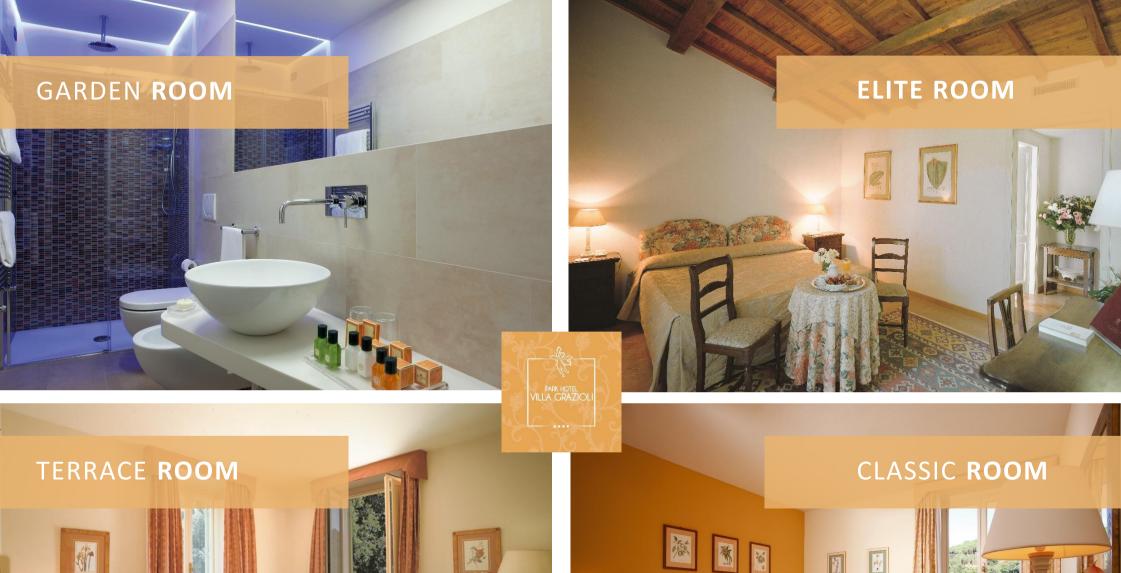

# 60 ROOMS AND 2 SUITES

# Park Hotel Villa Grazioli offers 62 rooms:

- n. 13 in the main Villa, 2 of which are suites
   RENOVATED IN 2022
- n. 24 in the Limonaia annex *RECENTLY RENOVATED*
- n. 25 in the Paggeria annex *RENOVATED IN 2023*