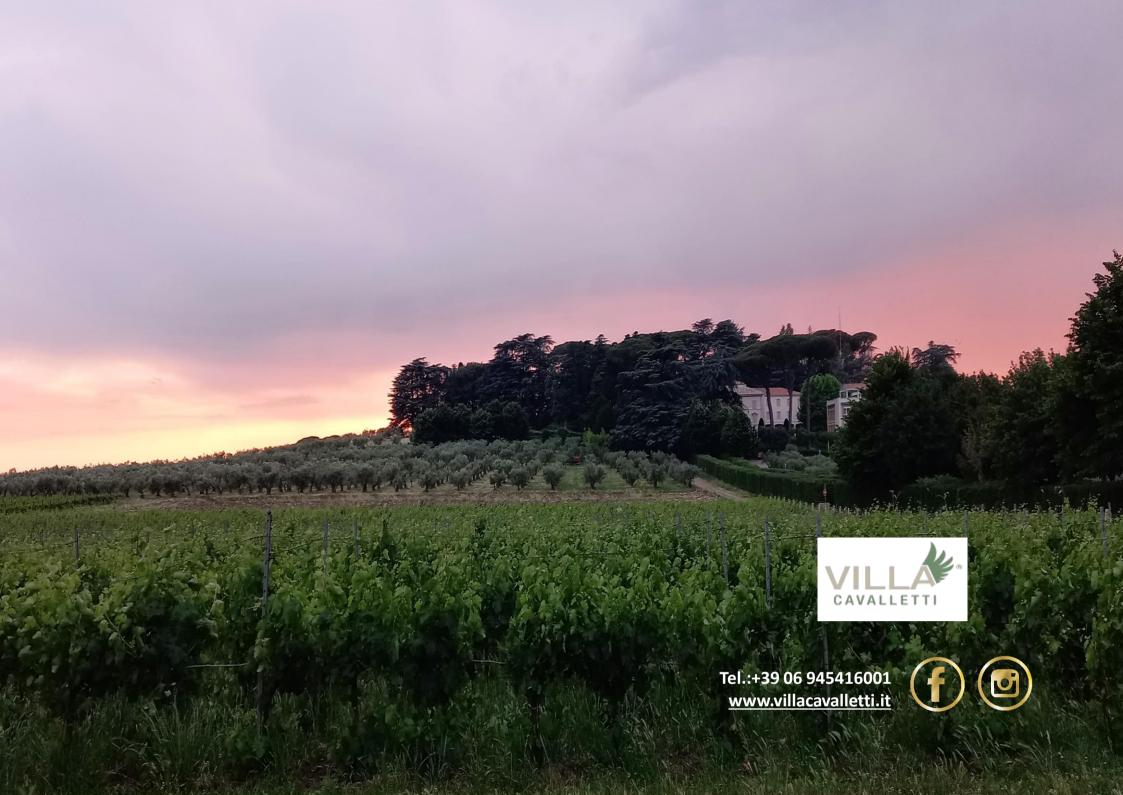

## **CASTELLI ROMANI**

Let's walk upon history

The Castelli Romani area is located 20 km from Rome. It was built 50 years before Rome on the slopes of Vulcano Laziale and it is an ancient route of the Grand Tour

## ENOTOURISM

Immersed in the Monumental Park of Villa Cavalletti, in the history of the Castelli Romani and its territory, you will begin the food and wine itinerary, a cultural and gastronomic experience aimed at getting closer to the traditions of the country.

The route begins with a walk in the park of Villa Cavalletti, with a story of its history and that of the territory that houses it, continuing through the centuries-old olive grove and the historic vineyard, both of organic farming. The route also provides a wonderful panoramic view of Rome and the city of Grottaferrata.