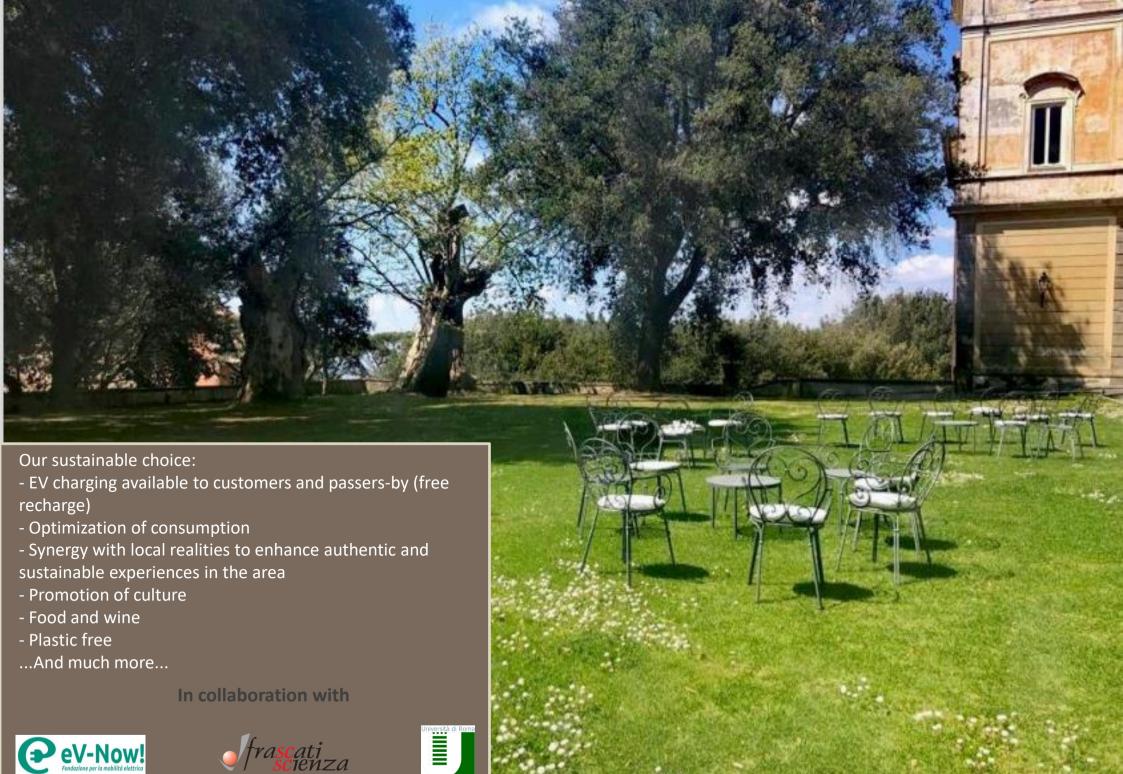

# HANGING GARDEN

In summer the Grazioli Art
Bistrot moves to the hanging
garden, open from June to
September for lunches,
dinners, parties and
ceremonies..