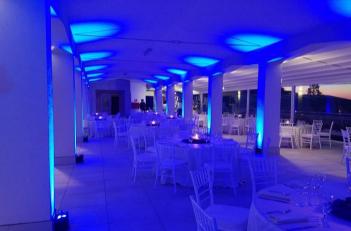

# **ROOF GARDEN**

- On the top floor of the Accademia building
- 650 seats for dinners
- 1500 sqm terrace offers a breathtaking view
- Illuminated in every point
- Can be closed and heated
- Offering the availability of brunch, light lunches, lunc as well as tastings and meetings.
- All kinds of set up available
- Very flexible space