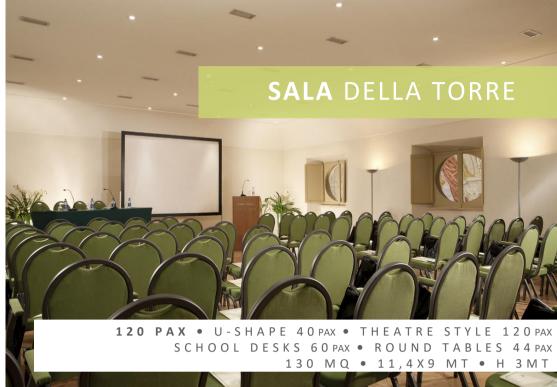

#### Credit cards:

American Express

Diners MasterCard Visa

| ROOM NAME  | AREA Sqm | Size mt     | Height Mt | Number of<br>Entries | Principal Door<br>(b x h) mt | Capacity<br>maximum<br>people | Daylight | Capacity with equipment |         |           |       |
|------------|----------|-------------|-----------|----------------------|------------------------------|-------------------------------|----------|-------------------------|---------|-----------|-------|
|            |          |             |           |                      |                              |                               |          | U-Shape                 | Theatre | Classroom | Board |
| TORRE      | 103      | 11,4 X 9    | 3         | 1                    | 190                          | 120                           | SI       | 40                      | 120     | 60        | 44    |
| ROMANA     | 74       | 6,5 X 11,9  | 4         | 2                    | 220                          | 75                            | SI       | 28                      | 75      | 40        | 32    |
| MONTALTO   | 32       | 5,62 X 5,72 | 4         | 1                    | 220                          | 24                            | SI       | 16                      | 24      | -         | 18    |
| ODESCALCHI | 32       | 5.62 X 5.73 | 4         | 1                    | 220                          | 24                            | SI       | 16                      | 24      | -         | 18    |
| CARAFA     | 30       | 4,50 X 4,50 | 4         | 1                    | 220                          | 20                            | SI       | 14                      | 20      | -         | 16    |