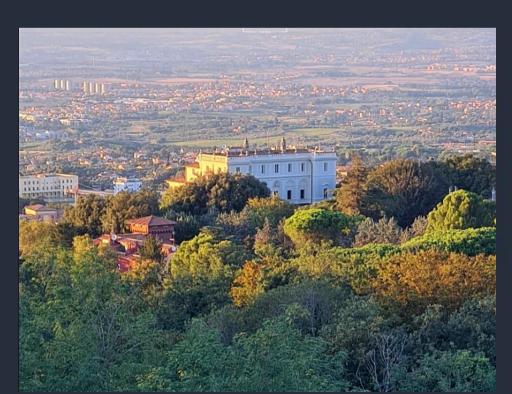

## **CASTELLI ROMANI**

Let's walk upon history

The Castelli Romani area is located 20 km from Rome. It was built 50 years before Rome on the slopes of Vulcano Laziale and it is an ancient route of the Grand Tour