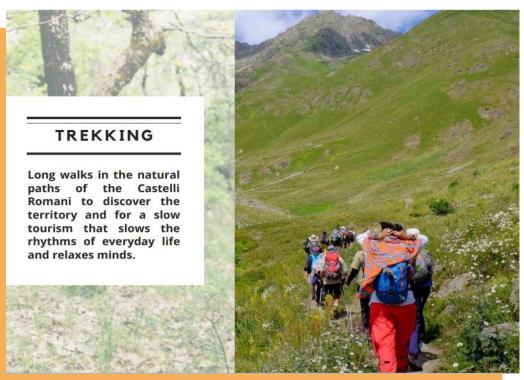

valletti, in the history of the Castelli Romani and its territory, you will begin the food and wine itinerary, a cultural and gastronomic experience aimed at getting closer to the traditions of the country.

The route begins with a walk in the park of Villa Cavalletti, with a story of its history and that of the territory that houses it, continuing through the centuries-old olive grove and the historic vineyard, both of organic farming. The route also provides a wonderful panoramic view of Rome and the city of Grottaferrata.

Afterwards it will be possible to make a guided tasting of the products of the farm of Villa Cavalletti, analyzing their productive, organoleptic and territorial characteristics, which distinguish the products and make them unique in their peculiarities.

















# Technical Sheet PARK HOTEL VILLA GRAZIOLI

# Grottaferrata, Roma



## \*\*\*\*

Via Umberto Pavoni, 19 00046 Grottaferrata – Frascati (RM) Tel. 06945400 – Fax 0694540053 info@villagrazioli.it www.villagrazioli.it

events@villa-grazioli.com

## Main Meeting Room:120

Rooms:62

#### **MAIN DISTANCES:**

In the countryside – in the hills

A1 motorways

Monteporzio Catone exit at Km.8
Frascati station at Km.2
Rome Fiumicino Airport at Km. 33
Ciampino Airport at Km. 11

#### **CONGRESS DATA:**

Maximum number of rooms: 5

Main Hall: No. 120 Main hall size m2: 103

#### **CONFERENCE EQUIPMENT:**

Internet access with Fiber Optic Electric power available Kw 3

Amplification Flipchart

Mobile stage

Рс

LCD/Plasma/Led screens

Mobile screen

Projector

#### **HOTEL DATA:**

Total rooms N.62