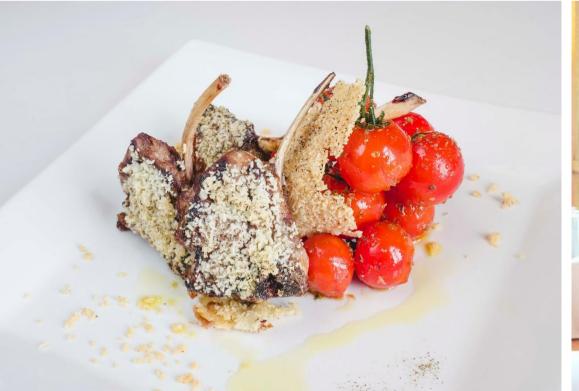

#### **Restaurants:**

Grazioli Art Bistrot Total seats N. 200 Typical, national, international cuisine Bar