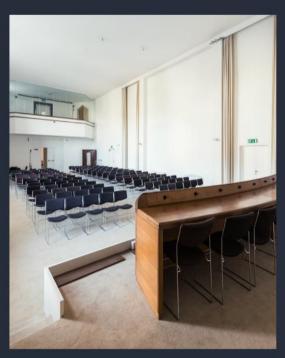

## Main Meeting Room: 500

- 500 seats in the auditorium
- Possibility of refreshments and Coffee Breaks
- Natural light with characteristic colored reflections given by the windows