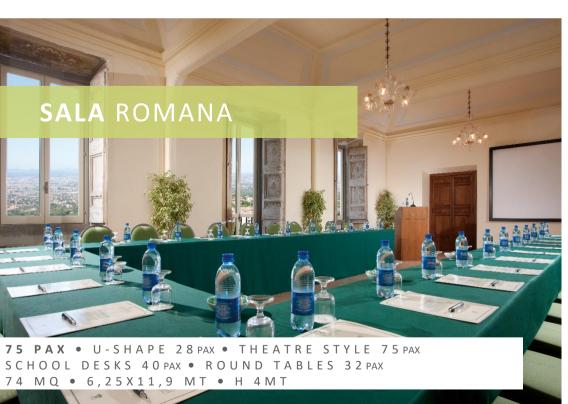

#### Credit cards:

American Express

Diners MasterCard Visa

| ROOM NAME  | AREA Sqm | Size mt     | Height Mt | Number of<br>Entries | Principal Door<br>(b x h) mt | Capacity<br>maximum<br>people | Daylight | Capacity with equipment |         |           |       |
|------------|----------|-------------|-----------|----------------------|------------------------------|-------------------------------|----------|-------------------------|---------|-----------|-------|
|            |          |             |           |                      |                              |                               |          | U-Shape                 | Theatre | Classroom | Board |
| TORRE      | 103      | 11,4 X 9    | 3         | 1                    | 190                          | 120                           | SI       | 40                      | 120     | 60        | 44    |
| ROMANA     | 74       | 6,5 X 11,9  | 4         | 2                    | 220                          | 75                            | SI       | 28                      | 75      | 40        | 32    |
| MONTALTO   | 32       | 5,62 X 5,72 | 4         | 1                    | 220                          | 24                            | SI       | 16                      | 24      | -         | 18    |
| ODESCALCHI | 32       | 5.62 X 5.73 | 4         | 1                    | 220                          | 24                            | SI       | 16                      | 24      | -         | 18    |
| CARAFA     | 30       | 4,50 X 4,50 | 4         | 1                    | 220                          | 20                            | SI       | 14                      | 20      | -         | 16    |