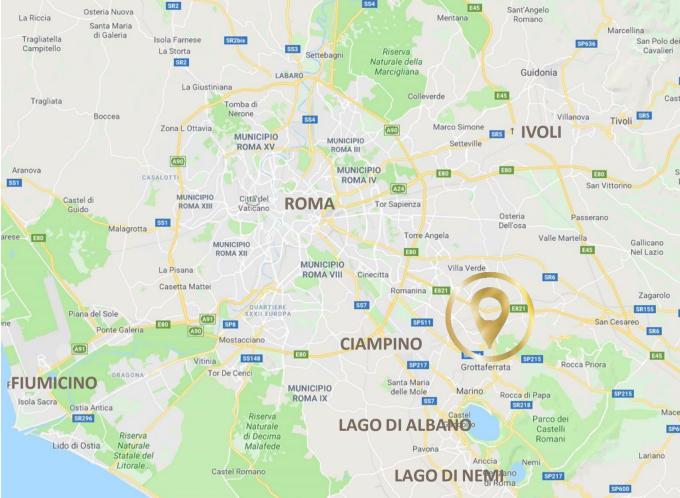

# **PLACES OF INTEREST**

- Fiumicino's Airport L. Da Vinci 33 km
- Ciampino's Airport 12 km
- FS Roma Termini Station 20 km
- The Spanish Steps 20 km

- Frascati 2 km
- Ariccia 11 km
- Genzano 13 km
- Tivoli 28 km
- Albano's Lake 8 km
- Nemi's Lake 17 km

#### **MAIN DISTANCES:**

In the countryside – in the hills

A1 motorways

Monteporzio Catone exit at Km.8
Frascati station at Km.2
Rome Fiumicino Airport at Km. 33
Ciampino Airport at Km. 11

## **MAIN DISTANCES:**

A1 motorways

Monteporzio Catone exit at Km.8

Frascati station at Km.2

Rome Fiumicino Airport at Km. 33

Ciampino Airport at Km. 11