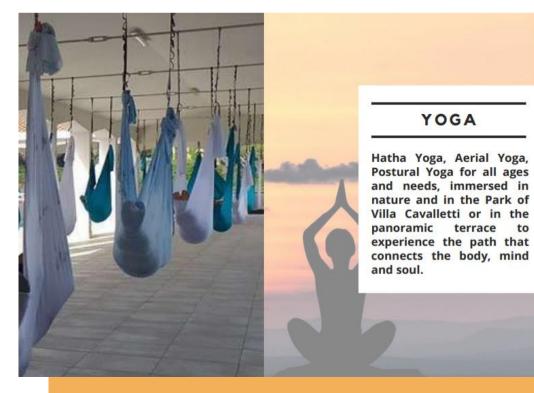

## **EXPERIENCES**

# GUIDED

Visit of Villa Cavalletti, retracing the history of the villa, walking in the Monumental Park, in the secular olive grove and in the historic vineyard, continuing in the seventeenthcentury Villino Rosso and in the history that preserves the entire complex of Villa Cavalletti.

## ENOTOURISM

Immersed in the Monumental Park of Villa Cavalletti, in the history of the Castelli Romani and its territory, you will begin the food and wine itinerary, a cultural and gastronomic experience aimed at getting closer to the traditions of the country.