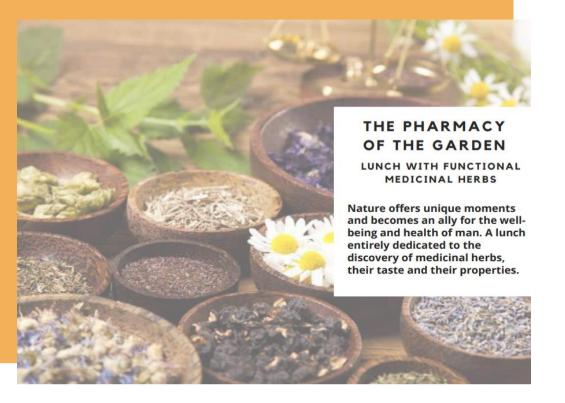

a Cavalletti, in the history of the Castelli Romani and its territory, you will begin the food and wine itinerary, a cultural and gastronomic experience aimed at getting closer to the traditions of the country.

The route begins with a walk in the park of Villa Cavalletti, with a story of its history and that of the territory that houses it, continuing through the centuries-old olive grove and the historic vineyard, both of organic farming. The route also provides a wonderful panoramic view of Rome and the city of Grottaferrata.

Afterwards it will be possible to make a guided tasting of the products of the farm of Villa Cavalletti, analyzing their productive, organoleptic and territorial characteristics, which distinguish the products and make them unique in their peculiarities.

















# Technical Sheet PARK HOTEL VILLA GRAZIOLI

# Grottaferrata, Roma



## \*\*\*\*

Via Umberto Pavoni, 19 00046 Grottaferrata – Frascati (RM) Tel. 06945400 – Fax 0694540053 info@villagrazioli.it www.villagrazioli.it

events@villa-grazioli.com

## Main Meeting Room:120

Rooms:62

#### **MAIN DISTANCES:**

In the countryside – in the hills

A1 motorways

Monteporzio Catone exit at Km.8
Frascati station at Km.2
Rome Fiumicino Airport at Km. 33
Ciampino Airport at Km. 11

#### **CONGRESS DATA:**

Maximum number of rooms: 5

Main Hall: No. 120 Main hall size m2: 103

#### **CONFERENCE EQUIPMENT:**

Internet access with Fiber Optic Electric power available Kw 3

Amplification Flipchart

Mobile stage

Рс

LCD/Plasma/Led screens

Mobile screen

Projector

#### **HOTEL DATA:**

Total rooms