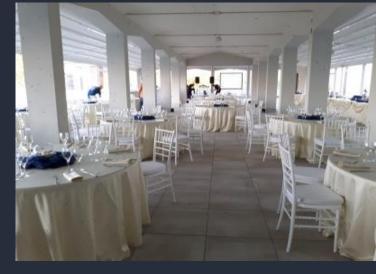

# **ROOF GARDEN**

- On the top floor of the Accademia building
- 650 seats for dinners
- 1500 sqm terrace offers a breathtaking view
- Illuminated in every point
- Can be closed and heated
- Offering the availability of brunch, light lunches, lunc as well as tastings and meetings.
- All kinds of set up available
- Very flexible space

Park Hotel Villa Grazioli 's internal restaurant can accomodate 200 persons in 4 connecting rooms.