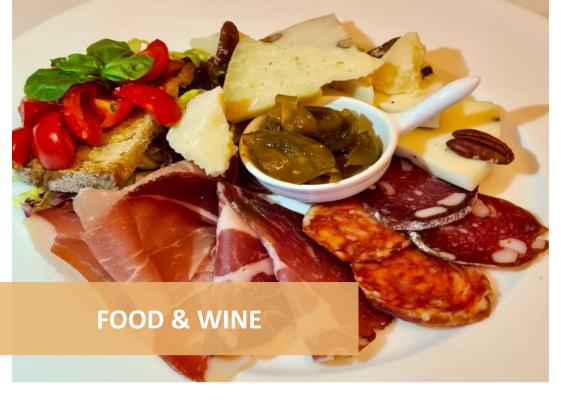

## ENOTOURISM

Immersed in the Monumental Park of Villa Cavalletti, in the history of the Castelli Romani and its territory, you will begin the food and wine itinerary, a cultural and gastronomic experience aimed at getting closer to the traditions of the country.

Afterwards it will be possible to make a guided tasting of the products of the farm of Villa Cavalletti, analyzing their productive, organoleptic and territorial characteristics, which distinguish the products and make them unique in their peculiarities.