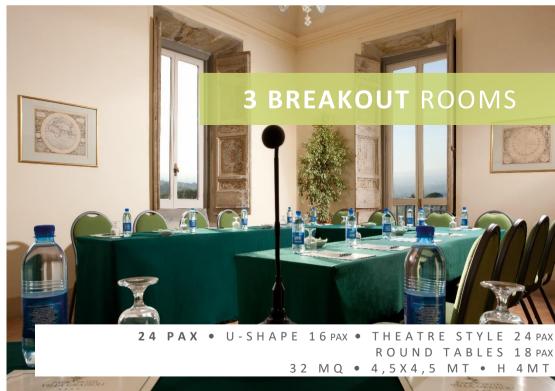

#### Credit cards:

American Express

Diners MasterCard Visa

| ROOM NAME  | AREA Sqm | Size mt     | Height Mt | Number of<br>Entries | Principal Door<br>(b x h) mt | Capacity<br>maximum<br>people | Daylight | Capacity with equipment |         |           |       |
|------------|----------|-------------|-----------|----------------------|------------------------------|-------------------------------|----------|-------------------------|---------|-----------|-------|
|            |          |             |           |                      |                              |                               |          | U-Shape                 | Theatre | Classroom | Board |
| TORRE      | 103      | 11,4 X 9    | 3         | 1                    | 190                          | 120                           | SI       | 40                      | 120     | 60        | 44    |
| ROMANA     | 74       | 6,5 X 11,9  | 4         | 2                    | 220                          | 75                            | SI       | 28                      | 75      | 40        | 32    |
| MONTALTO   | 32       | 5,62 X 5,72 | 4         | 1                    | 220                          | 24                            | SI       | 16                      | 24      | -         | 18    |
| ODESCALCHI | 32       | 5.62 X 5.73 | 4         | 1                    | 220                          | 24                            | SI       | 16                      | 24      | -         | 18    |
| CARAFA     | 30       | 4,50 X 4,50 | 4         | 1                    | 220                          | 20                            | SI       | 14                      | 20      | -         | 16    |