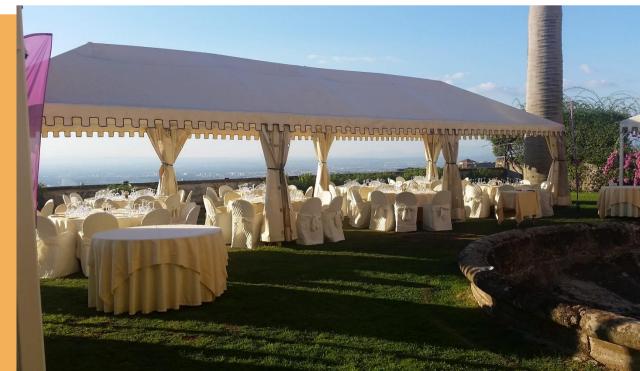

# **ROOF GARDEN**

- On the top floor of the Accademia building
- 650 seats for dinners
- 1500 sqm terrace offers a breathtaking view
- Illuminated in every point
- Can be closed and heated
- Offering the availability of brunch, light lunches, lunc as well as tastings and meetings.
- All kinds of set up available
- Very flexible space