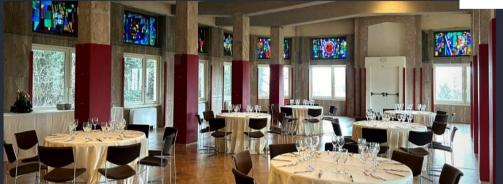

## SALA SAN GIORGIO

- 300 seats theatre style
- 250 seats schooldesks
- Natural + artificial light
- Heating/conditioning
- Wi fi connection
- Video and audio projection, microphones and stage speakers
- It offers the possibility to set up coffee breaks and buffets.

## Main Meeting Room: 500

- 500 seats in the auditorium
- Possibility of refreshments and Coffee Breaks
- Natural light with characteristic colored reflections given by the windows