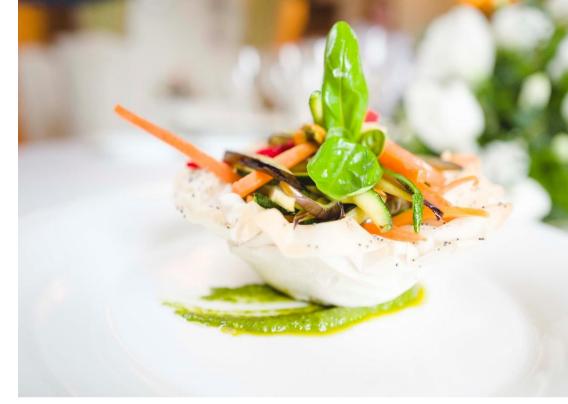

#### **Restaurants:**

Grazioli Art Bistrot Total seats N. 200 Typical, national, international cuisine Bar