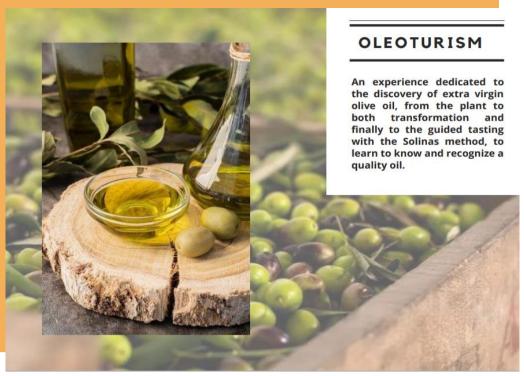

Afterwards it will be possible to make a guided tasting of the products of the farm of Villa Cavalletti, analyzing their productive, organoleptic and territorial characteristics, which distinguish the products and make them unique in their peculiarities.