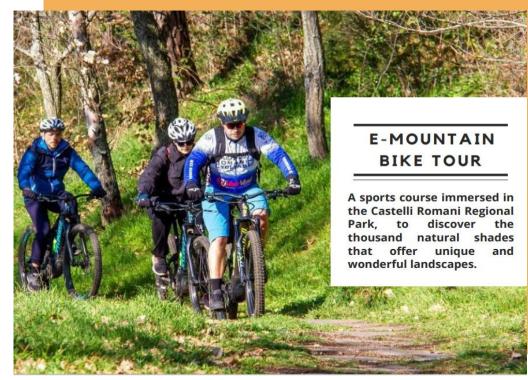

Cavalletti, in the history of the Castelli Romani and its territory, you will begin the food and wine itinerary, a cultural and gastronomic experience aimed at getting closer to the traditions of the country.

The route begins with a walk in the park of Villa Cavalletti, with a story of its history and that of the territory that houses it, continuing through the centuries-old olive grove and the historic vineyard, both of organic farming. The route also provides a wonderful panoramic view of Rome and the city of Grottaferrata.

Afterwards it will be possible to make a guided tasting of the products of the farm of Villa Cavalletti, analyzing their productive, organoleptic and territorial characteristics, which distinguish the products and make them unique in their peculiarities.

















# Technical Sheet PARK HOTEL VILLA GRAZIOLI

# Grottaferrata, Roma



## \*\*\*\*

Via Umberto Pavoni, 19 00046 Grottaferrata – Frascati (RM) Tel. 06945400 – Fax 0694540053 info@villagrazioli.it www.villagrazioli.it

events@villa-grazioli.com

## Main Meeting Room:120

Rooms:62

#### **MAIN DISTANCES:**

In the countryside – in the hills

A1 motorways

Monteporzio Catone exit at Km.8
Frascati station at Km.2
Rome Fiumicino Airport at Km. 33
Ciampino Airport at Km. 11

#### **CONGRESS DATA:**

Maximum number of rooms: 5

Main Hall: No. 120 Main hall size m2: 103

#### **CONFERENCE EQUIPMENT:**

Internet access with Fiber Optic Electric power available Kw 3

Amplification Flipchart

Mobile stage

Рс

LCD/Plasma/Led screens

Mobile screen

Projector

#### **HOTEL DATA:**

Total rooms N.