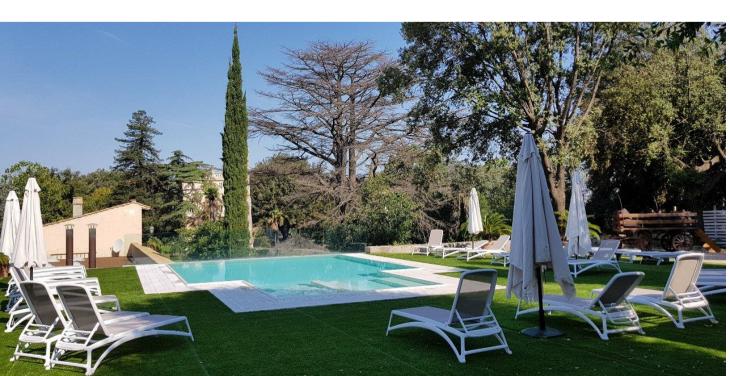

d on the panoramic terrace of the Accademia.
- Suitable for meetings, tastings and buffet meals.



# **ROOF GARDEN**

- On the top floor of the Accademia building
- 650 seats for dinners
- 1500 sqm terrace offers a breathtaking view
- Illuminated in every point
- Can be closed and heated
- Offering the availability of brunch, light lunches, lunc as well as tastings and meetings.
- All kinds of set up available
- Very flexible space













Park Hotel Villa Grazioli 's internal restaurant can accomodate 200 persons in 4 connecting rooms.









# HANGING GARDEN

In summer the Grazioli Art
Bistrot moves to the hanging
garden, open from June to
September for lunches,
dinners, parties and
ceremonies..







# OUTDOOR POOL

Open from June to September.

Available for private parties.





## **EXPERIENCES**





# GUIDED

Visit of Villa Cavalletti, retracing the history of the villa, walking in the Monumental Park, in the secular olive grove and in the historic vineyard, continuing in the seventeenthcentury Villino Rosso and in the history that preserves the entire complex of Villa Cavalletti.





## ENOTOURISM

Immersed in the Monumental Park of Villa Cavalletti, in the history of the Castelli Romani and its territory, you will begin the food and wine itinerary, a cultural and gastronomic experience aimed at getting closer to the traditions of the country.

The route begins with a walk in the park of Villa Cavalletti, with a story of its history and that of the territory that houses it, continuing through the centuries-old olive grove and the historic vineyard, both o